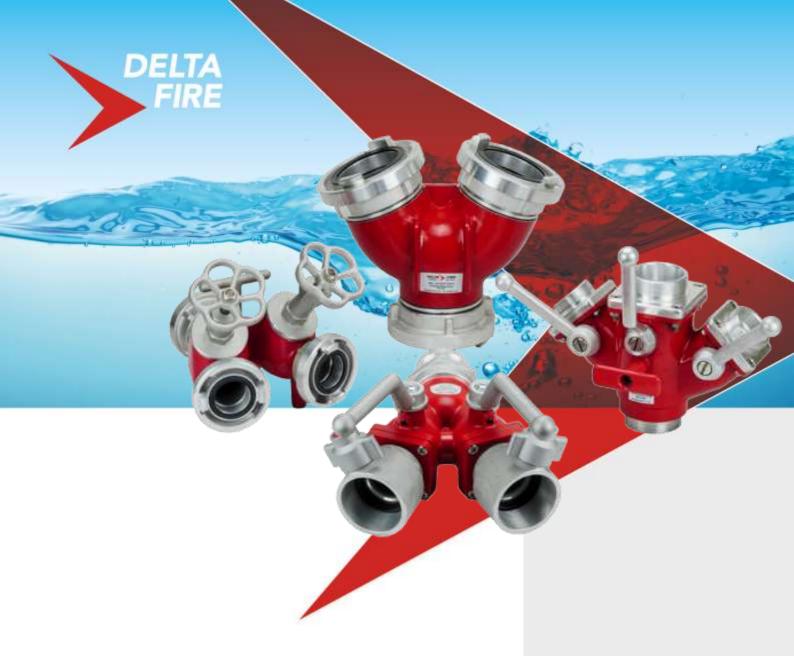

### **GENERAL DESCRIPTION**

Delta Fire offers a wide range of Dividing & Collecting Breechings including light alloy and gunmetal options, standard and ball-valve controlled options, 2-way and 3-way options and painted or unpainted options.

Designed to allow multiple hose lines to be connected to a single supply hose the breechings are available with British or International adaptors for compatibility to existing equipment.

| Dividing Breechings - Standard                                               |       |             |         |               |                       |         |
|------------------------------------------------------------------------------|-------|-------------|---------|---------------|-----------------------|---------|
| Product Code                                                                 | Model | Material    | Finish  | Inlet         | Outlet                | Control |
| WEA100000                                                                    | 2-Way | Light Alloy | Natural | 1 x 2½"       | 2 x 2½" Instantaneous | N/A     |
|                                                                              |       |             |         | Instantaneous | Female                |         |
|                                                                              |       |             |         | Male          |                       |         |
| WEA101009                                                                    | 2-Way | Light Alloy | Natural | 1 x 2½" BSP   | 2 x 2½" BSP Female    | N/A     |
|                                                                              |       |             |         | Female        |                       |         |
| WEG100000                                                                    | 2-Way | Gunmetal    | Natural | 1 x 2½"       | 2 x 2½" Instantaneous | N/A     |
|                                                                              |       |             |         | Instantaneous | Female                |         |
|                                                                              |       |             |         | Male          |                       |         |
| WEA101009                                                                    | 2-Way | Gunmetal    | Natural | 1 x 2½" BSP   | 2 x 2½" BSP Female    | N/A     |
|                                                                              |       |             |         | Female        |                       |         |
| Dividing Breechings – Controlled (Lever / Screw Down / Gate Operated valves) |       |             |         |               |                       |         |
| WEA100500                                                                    | 2-Way | Light Alloy | Painted | 1 x 2½"       | 2 x 2½" Instantaneous | Lever   |
|                                                                              |       |             |         | Instantaneous | Female                |         |
|                                                                              |       |             |         | Male          |                       |         |
| WEA100600                                                                    | 2-Way | Light Alloy | Painted | 1 x 2½"       | 2 x 2½" Instantaneous | Screw   |
|                                                                              |       |             |         | Instantaneous | Female                |         |
|                                                                              |       |             |         | Male          |                       |         |
| WEA110500                                                                    | 3-Way | Light Alloy | Painted | 1 x 2½"       | 3 x 2½" Instantaneous | Lever   |
|                                                                              |       |             |         | Instantaneous | Female                |         |
|                                                                              |       |             |         | Male          |                       |         |
| WEA110505                                                                    | 3-Way | Light Alloy | Painted | 1 x 2½" BSP   | 3 x 2½" BSP Female    | Lever   |
|                                                                              |       |             |         | Female        |                       |         |
| WEG100500                                                                    | 2-Way | Gunmetal    | Natural | 1 x 2½"       | 2 x 2½" Instantaneous | Lever   |
|                                                                              |       |             |         | Instantaneous | Female                |         |
|                                                                              |       |             |         | Male          |                       |         |
| WEG100600                                                                    | 2-Way | Gunmetal    | Natural | 1 x 2½"       | 2 x 2½" Instantaneous | Gate    |
|                                                                              |       |             |         | Instantaneous | Female                |         |
|                                                                              |       |             |         | Male          |                       |         |
| Collecting Breechings                                                        |       |             |         |               |                       |         |
| WEA050000                                                                    | 2-Way | Light Alloy | Natural | 2 x 2½"       | 1 x 2½" Instantaneous | N/A     |
|                                                                              |       |             |         | Instantaneous | Female                |         |
|                                                                              |       |             |         | Male          |                       |         |
| WEA101009                                                                    | 2-Way | Light Alloy | Natural | 2 x 2½" BSP   | 1 x 2½" BSP Female    | N/A     |
|                                                                              |       |             |         | Female        |                       |         |
| WEG050000                                                                    | 2-Way | Gunmetal    | Natural | 2 x 2½"       | 1 x 2½" Instantaneous | N/A     |
|                                                                              |       |             |         | Instantaneous | Female                |         |
|                                                                              |       |             |         | Male          |                       |         |
| WEG101009                                                                    | 2-Way | Gunmetal    | Natural | 2 x 2½" BSP   | 1 x 2½" BSP Female    | N/A     |
|                                                                              |       |             |         | Female        |                       |         |