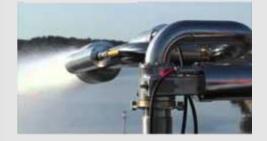

#### **GENERAL DESCRIPTION**

The Delta **Robotic Fixed Station Monitors** represent state-of-the-art electric monitor technology with optional capabilities of automatic unmanned operation, remote joystick control and heat seeking self-targeting.

The Robotic Monitors are capable of self-targeting the fire or heat source with the addition of thermal-imaging cameras or flame detectors providing unmanned risk protection 24 hours a day / 7 days a week.