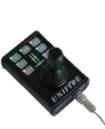

Manufactured from 316 stainless steel the Force 50 & Force 80 Robotic Monitors are suited to a multitude of applications across a broad range of Industry sectors. The X-Targa PLC Cabinet and CANbus Joystick Controller (optional extras) allow the Robotic Monitors to be integrated into a fully remote system for the ultimate in risk protection. Remote internet-based operation via a laptop or smart phone from a remote location is also possible by integration with optional software.

MONR80005 Force 80

XMONR0005 X-Targa
PLC
Cabinet

XMONR0010 CANbus
Joystick
Controller

XMONR0015 Connection
Box

XMONR0020 Wiring
Kit

The Delta Robotic Monitors are a unique system capable of high output performance and unrivalled protection of all manner of risk scenarios. Specialist Delta Technical Advisors are available to discuss specific requirements and recommend packages suited to each individual application.