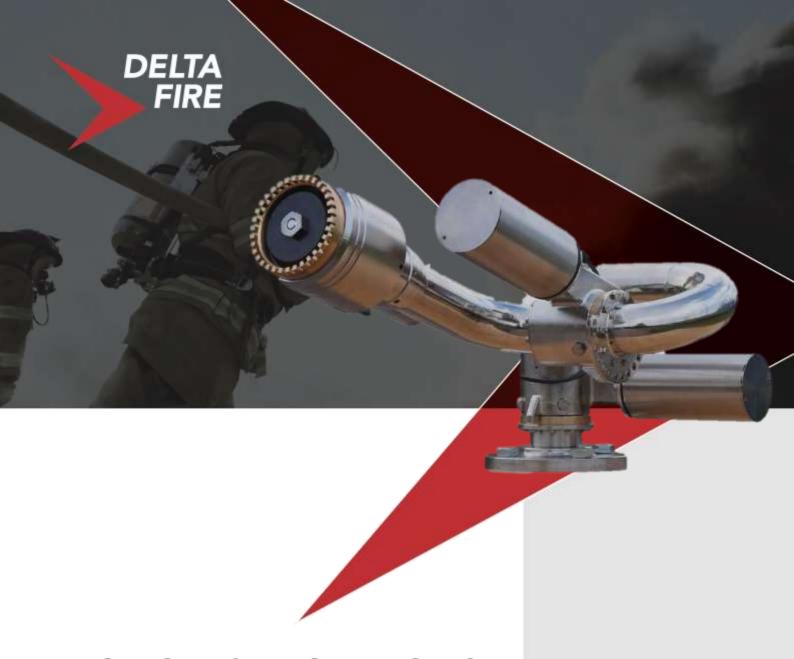

#### **GENERAL DESCRIPTION**

The Delta **Robotic Fixed Station Monitors** represent state-of-the-art electric monitor technology with optional capabilities of automatic unmanned operation, remote joystick control and heat seeking self-targeting.

Manufactured from 316 stainless steel the Force 50 & Force 80 Robotic Monitors are suited to a multitude of applications across a broad range of Industry sectors. The X-Targa PLC Cabinet and CANbus Joystick Controller (optional extras) allow the Robotic Monitors to be integrated into a fully remote system for the ultimate in risk protection. Remote internet-based operation via a laptop or smart phone from a remote location is also possible by integration with optional software.

The Robotic Monitors are capable of self-targeting the fire or heat source with the addition of thermal-imaging cameras or flame detectors providing unmanned risk protection 24 hours a day / 7 days a week.