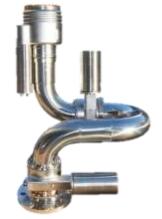

#### **GENERAL DESCRIPTION**

The Delta **Robotic Fixed Station Monitors** represent state-of-the-art electric monitor technology with optional capabilities of automatic unmanned operation, remote joystick control and heat seeking self-targeting.

Manufactured from 316 stainless steel the Force 50 & Force 80 Robotic Monitors are suited to a multitude of applications across a broad range of Industry sectors. The X-Targa PLC Cabinet and CANbus Joystick Controller (optional extras) allow the Robotic Monitors to be integrated into a fully remote system for the ultimate in risk protection. Remote internet-based operation via a laptop or smart phone from a remote location is also possible by integration with optional software.

#### TECHNICAL DATA

| Product   | Model    | Inlet   | Material  | Maximum    | Rotation | Elevation | Maximum   |
|-----------|----------|---------|-----------|------------|----------|-----------|-----------|
| Code      |          |         |           | Flow       |          |           | Throw     |
| MONR50005 | Force 50 | 3" ANSI | 316       | 2000 LPM   | 360°     | 180°      | 65 metres |
|           |          | Flange  | Stainless | (530 GPM)  |          |           |           |
|           |          |         | Steel     |            |          |           |           |
| MONR80005 | Force 80 | 3" ANSI | 316       | 5000 LPM   | 360°     | 180°      | 85 metres |
|           |          | Flange  | Stainless | (1320 GPM) |          |           |           |
|           |          |         | Steel     |            |          |           |           |
| XMONR0005 | X-Targa  |         |           |            |          |           | •         |