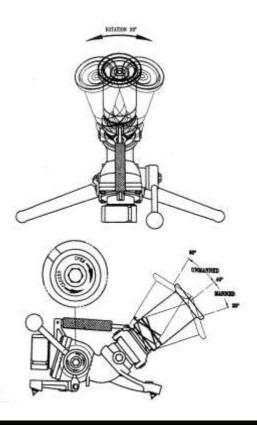

The spiked legs aid grip on most surfaces and fold away neatly after use for ease of stowage. Elevation between 30° and 60° (unmanned) or down to 20° (manned) is possible with a rotation capability of 20° either side of centre.