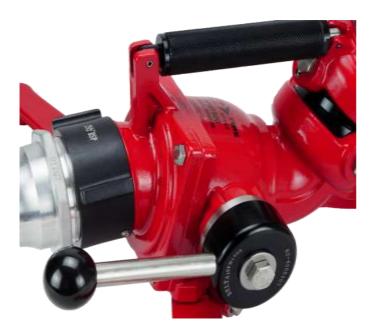

#### **KEY FACTS**

- Simple & Quick Operation
- Highly Maneuverable
- Unmanned Operation
- Compact & Lightweight
- Adjustable Elevation & Rotation
- Ball Shut-Off with Locking Handle

Supplied as standard with 2½" BSP female BSP inlet, the DPM1900 can be fitted with any International inlet adaptors for compatibility to existing hose lines.

A 21/2" BSP male outlet allows easy connection of either a Standard or Self-Inducing Monitor Nozzles.