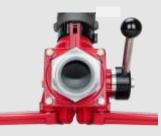

## GENERAL DESCRIPTION

The Delta **DPM1900 Portable Monitor** is extremely compact and lightweight lending itself to easy one-man deployment. Once sited in the optimum position to target the risk the DPM1900 can be left unmanned thanks to its low profile, stable design saving on man power.

Supplied as standard with 2½" BSP female BSP inlet, the DPM1900 can be fitted with any International inlet adaptors for compatibility to existing hose lines.

A 21/2" BSP male outlet allows easy connection of either a Standard or Self-Inducing Monitor Nozzles.