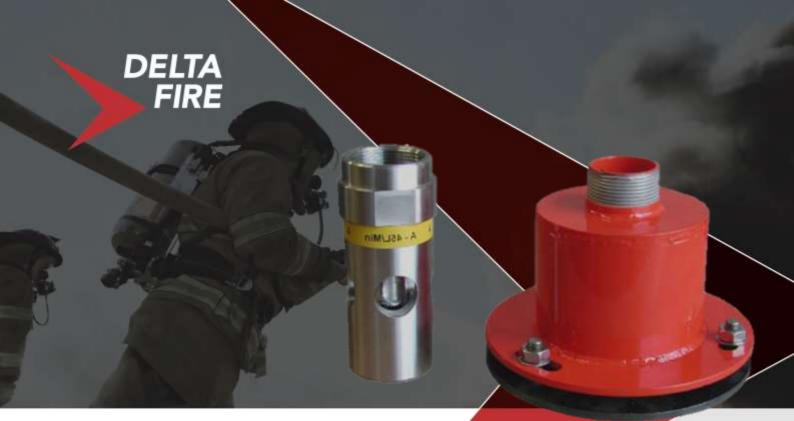

## GENERAL DESCRIPTION

Delta **Fixed Foam Generators** comprise two principle components, the **Foam Maker** and the **Foam Injector Nozzle** (Top Hat). Commonly used together for multiple applications including Mud Pit Systems, the Foam Maker is also available separately. This air aspirating foam discharge device can be used with all types of foam proportioning systems including bag tanks and balanced pressure proportioners. Applications include the protection of bund/dyke areas in low expansion foam systems, floating roof rimseal systems, foam pourers and spreaders, etc.

When pre-mixed foam solution is introduced into the inline Foam Maker, air is drawn into the device producing high quality, low expansion foam which is then injected into the risk area via the Foam Injector Nozzle (Top Hat).