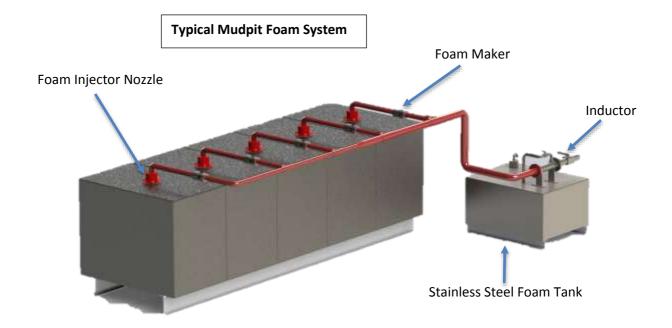

## GENERAL DESCRIPTION

Delta **Fixed Foam Generators** comprise two principle components, the **Foam Maker** and the **Foam Injector Nozzle** (Top Hat). Commonly used together for multiple applications including Mud Pit Systems, the Foam Maker is also available separately. This air aspirating foam discharge device can be used with all types of foam proportioning systems including bag tanks and balanced pressure proportioners. Applications include the protection of bund/dyke areas in low expansion foam systems, floating roof rimseal systems, foam pourers and spreaders, etc.

When pre-mixed foam solution is introduced into the inline Foam Maker, air is drawn into the device producing high quality, low expansion foam which is then injected into the risk area via the Foam Injector Nozzle (Top Hat).

Delta Fire provide a complete modular skid based low expansion foam fire extinguishing system which is easy to install into both new and existing mud pit tanks or shale shakers.

The Delta Fixed Foam generators can be supplied either as a set, as individual components or as part of a fully integrated system.