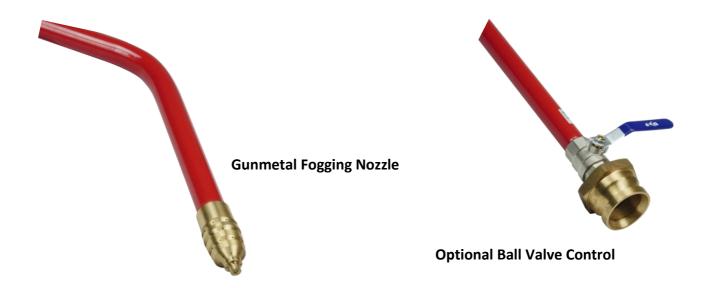

Most commonly used for marine applications the Fog Lance is equally suited to any situation where access to the seat of the fire is restricted. The corrosion resistant gunmetal nozzle tip produces ultra-fine water sprays creating dense fog patterns that rapidly extinguish and cool while keeping the operative at a safe distance.

Supplied as standard with a 1" BSP male inlet the Fog Lance is compatible for use with any International inlet adaptor and can be fitted with an On/Off ball valve for complete operator control (optional).