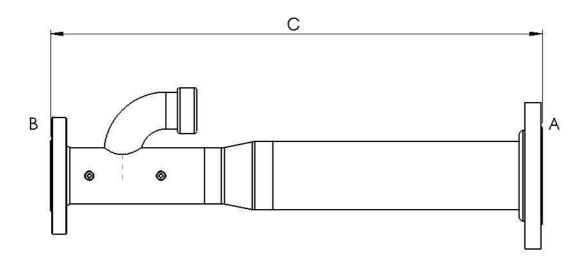

### **Flanged Versions**

| Model    | Dia A      | Dia B      | Dia C        | Flow LPM | Flow GPM | Weight (kg) |
|----------|------------|------------|--------------|----------|----------|-------------|
| DHBPG-6  | 2" (52mm)  | 3" (76mm)  | 24" (600mm)  | 600      | 160      | 13          |
| DHBPG-8  | 3" (76mm)  | 4" (100mm) | 24" (600mm)  | 800      | 210      | 16          |
| DHBPG-10 | 3" (76mm)  | 4" (100mm) | 24" (600mm)  | 1000     | 265      | 16          |
| DHBPG-12 | 4" (100mm) | 6" (156mm) | 39" (1000mm) | 1200     | 320      | 33          |
| DHBPG-16 | 4" (100mm) | 6" (156mm) | 39" (1000mm) | 1600     | 420      | 33          |
| DHBPG-20 | 4" (100mm) | 6" (156mm) | 39" (1000mm) | 2000     | 530      | 33          |