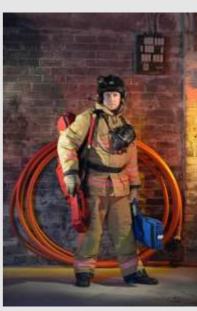

## **GENERAL DESCRIPTION**

Delta's **Hose Deployment Packs** provide significant firefighter safety advances across a multitude of Industry applications, particularly in High-Rise fire scenarios.

This two-part system comprises the 'Lay Pack' & 'Attack Pack' designed to perform quick, easy, safe deployment of fire hoses in the Cleveland Hose Load.

The 'Lay Pack' self-feeds hose from the pack in a controlled manner as the firefighter advances towards the fire (up the stairwell) eradicating loose hoses strewn across the access path resulting in potential trip hazards and tangled hoses. The 'Attack Pack' is then quickly connected to the 'Lay Pack' and self-deploys the hose (with branch preattached) as soon as the line is pressurised.