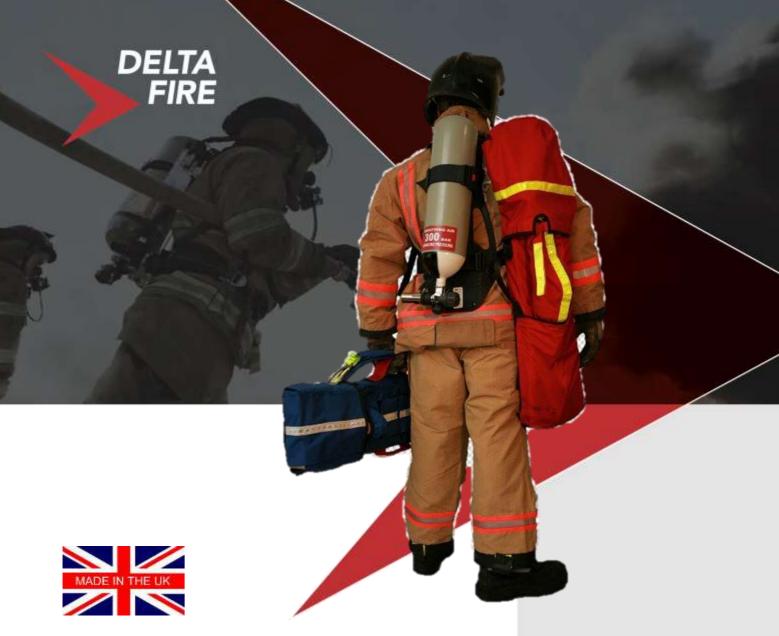

## **GENERAL DESCRIPTION**

Delta's **Hose Deployment Packs** provide significant firefighter safety advances across a multitude of Industry applications, particularly in High-Rise fire scenarios.

This two-part system comprises the 'Lay Pack' & 'Attack Pack' designed to perform quick, easy, safe deployment of fire hoses in the Cleveland Hose Load.

The 'Lay Pack' self-feeds hose from the pack in a controlled manner as the firefighter advances towards the fire (up the stairwell) eradicating loose hoses strewn across the access path resulting in potential trip hazards and tangled hoses. The 'Attack Pack' is then quickly connected to the 'Lay Pack' and self-deploys the hose (with branch preattached) as soon as the line is pressurised.