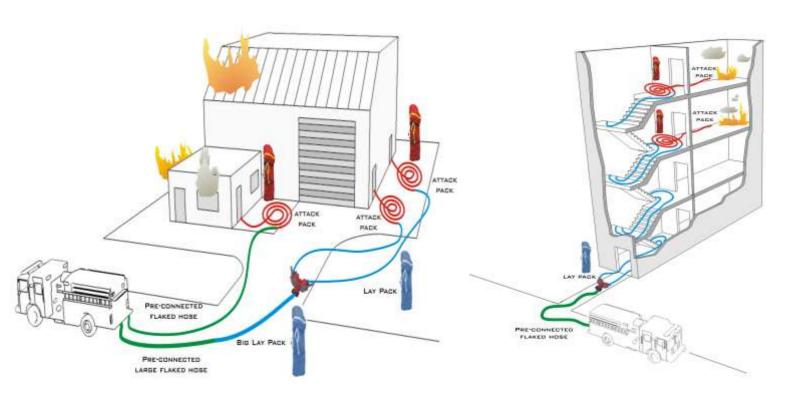

## **GENERAL DESCRIPTION**

Delta's **Hose Deployment Packs** provide significant firefighter safety advances across a multitude of Industry applications, particularly in High-Rise fire scenarios.

This two-part system comprises the 'Lay Pack' & 'Attack Pack' designed to perform quick, easy, safe deployment of fire hoses in the Cleveland Hose Load.

The 'Lay Pack' self-feeds hose from the pack in a controlled manner as the firefighter advances towards the fire (up the stairwell) eradicating loose hoses strewn across the access path resulting in potential trip hazards and tangled hoses. The 'Attack Pack' is then quickly connected to the 'Lay Pack' and self-deploys the hose (with branch preattached) as soon as the line is pressurised.