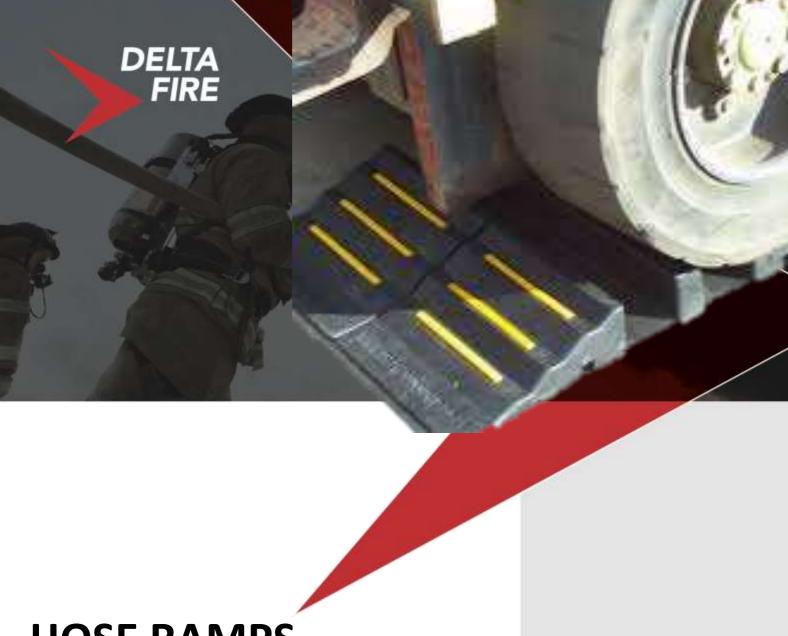

## **HOSE RAMPS**

Delta **Hose Ramps** are available in a range of sizes and materials to suit a wide variety of applications. Designed to provide vehicular access over hoselines without causing damage the hose ramps are available to accept either single or double lengths of hose and graded in weight bearing strengths to suit even the largest of Industrial Plant and Machinery.