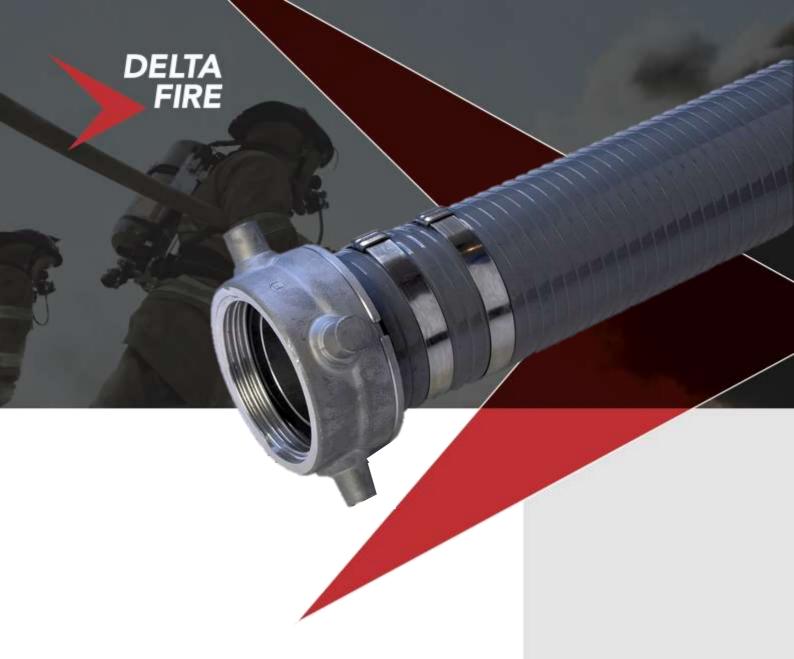

# **GENERAL DESCRIPTION**

Delta **Suction Hose** assemblies are designed for drawing water from dry hydrants, portable water tanks, swimming pools, ponds, lakes, rivers and any other non-pressurised water sources.

Available in either 4" or 5½" diameters Delta's suction hose can be supplied either loose or pre-assembled with BSRT couplings (Light Alloy or Gunmetal options). Although more commonly purchased in 8' (2.44 metre) lengths Delta are pleased to supply bespoke lengths to suit specific customer requirements.

Highly flexible and offering superior crush resistance thanks to its reinforced PVC spiral walled construction Delta Suction Hose is suited to a wide range of temperatures and will maintain excellent vacuum performance at all times.